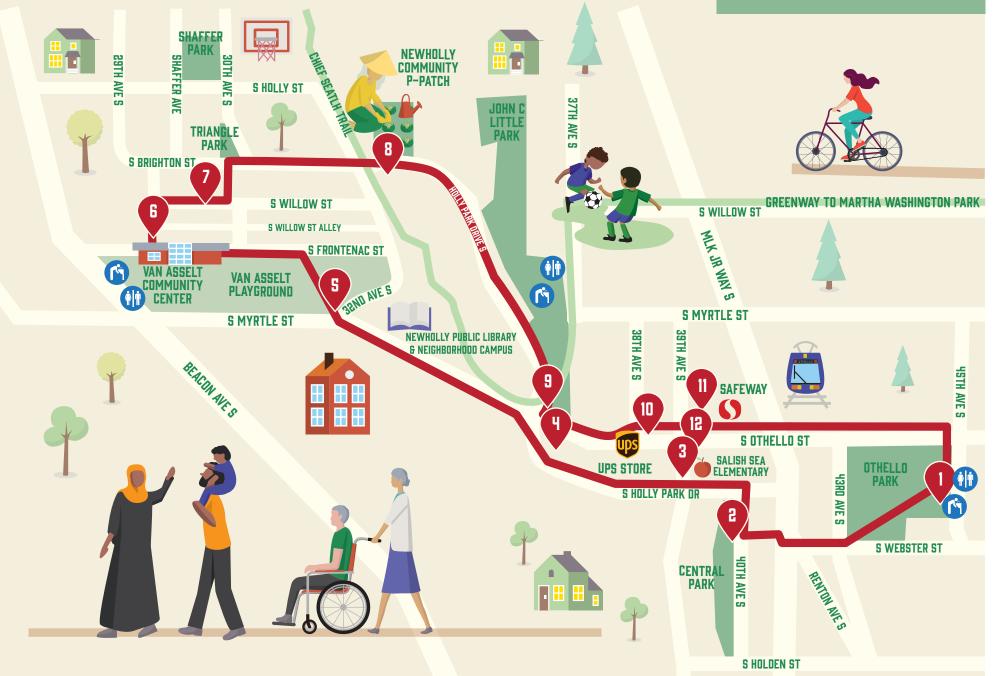

# **NewHolly-Othello Art Tour**

#### **Walk Stats**

2.4 miles round trip | 135 ft elevation gain (mostly flat) | 1.5 hours to complete Max incline 6.5% between points 4&5 | Max decline 8% between points 8&9

#### **Othello Park Mural**

Created by NewHolly teens with @austin\_g\_ohm & @kemexkeme in 2023.

#### **Central Park Shade Shelter**

Designed & Built by Sawhorse Revolution and Seattle Housing Authority Youth in 2023.

#### Salish Sea Elementary

Native American art and a new crosswalk added along S Holly Park Drive.

### NewHolly Thumb Park

Art mural completed by neighbor youth during summer 2019 internship.

#### 32nd & S Myrtle St

Decorative Community Crosswalk and pedestrian priority signal timing added.

#### **Unity Trail**

Named by neighbors, lighting fixed, with community and SHA partnership to maintain and improve.

#### **Big Tree Sidewalk Mural**

HOSTED's Youth Summer Project to enhance a neglected open space in NewHolly near Unity Trail.

### Holly Park Drive S East of 32nd Ave S

Youth art added to Bamboo Park, trails leveled by NewHolly management, and trees planted along 32nd in 2022. Speed bumps added by Your Voice Your Choice and Chief Sealth Trail crosswalk repainted in 2021.

#### John C Little Park

Trees planted, path light restoration, path improvements, resolved conflict with homeless encampment.

#### 38th and Othello

Flashing beacon added to aid pedestrians crossing by UPS Store.

### Inflorescence Mural Plaza to MLK Way

Art and safety enhancements added to improve pedestrian experience in vehicle centered area.

## Othello Square (Orenda Building)

Seating added and art with artist information on the building. More information at **othellosquare.org** 